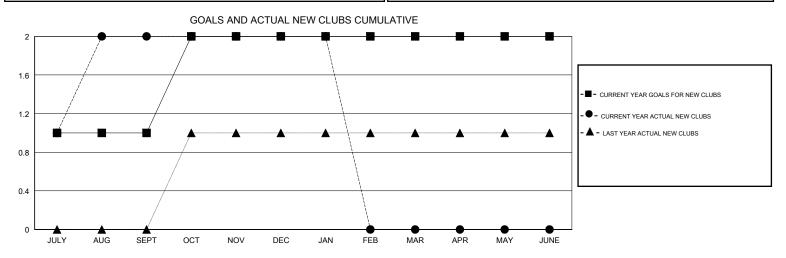

## GMT: KAMLESH JAIN

| LOCATION INDIA |
|----------------|
|----------------|

| GMT: KAMLESH JAIN     |                  |                     | LOCATION INDIA             |                             |                       |                    |                       |                              | GMT CA 6                    |  |
|-----------------------|------------------|---------------------|----------------------------|-----------------------------|-----------------------|--------------------|-----------------------|------------------------------|-----------------------------|--|
|                       |                  | Clubs               |                            |                             | Members               |                    |                       |                              |                             |  |
| RESULTS FOR 2013-2014 |                  |                     |                            |                             | RESULTS FOR 2013-2014 |                    |                       |                              |                             |  |
| QUARTER               | NEW CLUB<br>GOAL | ACTUAL NEW<br>CLUBS | ACTUAL<br>DROPPED<br>CLUBS | ACTUAL NET<br>GAIN/<br>LOSS | QUARTER               | NEW MEMBER<br>GOAL | ACTUAL NEW<br>MEMBERS | ACTUAL<br>DROPPED<br>MEMBERS | ACTUAL NET<br>GAIN/<br>LOSS |  |
| JULY/AUG/SEPT         | 1                | 2                   | 0                          | 2                           | JULY/AUG/SEPT         | 51                 | 152                   | 116                          | 36                          |  |
| OCT/NOV/DEC           | 1                | 0                   | 1                          | -1                          | OCT/NOV/DEC           | 130                | 31                    | 46                           | -15                         |  |
| JAN/FEB/MAR           | 0                | 0                   | 0                          | 0                           | JAN/FEB/MAR           | 30                 | 0                     | 5                            | -5                          |  |
| APR/MAY/JUNE          | 0                | 0                   | 0                          | 0                           | APR/MAY/JUNE          | 0                  | 0                     | 0                            | 0                           |  |