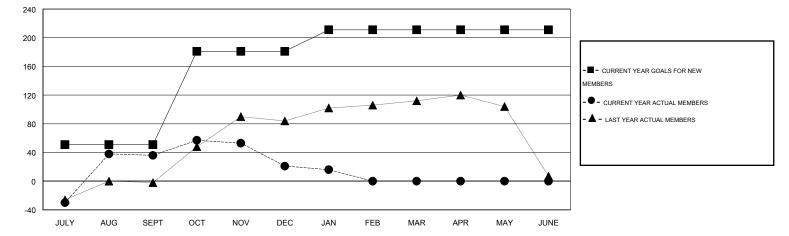

## GMT: KAMLESH JAIN

| LOCATION INDIA |
|----------------|
|----------------|

| GMT: KAMLESH JAIN     |                  |                     | LOCATION INDIA             |                             |                       |                    |                       |                              | GMT CA 6                    |  |
|-----------------------|------------------|---------------------|----------------------------|-----------------------------|-----------------------|--------------------|-----------------------|------------------------------|-----------------------------|--|
|                       |                  | Clubs               |                            |                             | Members               |                    |                       |                              |                             |  |
| RESULTS FOR 2013-2014 |                  |                     |                            |                             | RESULTS FOR 2013-2014 |                    |                       |                              |                             |  |
| QUARTER               | NEW CLUB<br>GOAL | ACTUAL NEW<br>CLUBS | ACTUAL<br>DROPPED<br>CLUBS | ACTUAL NET<br>GAIN/<br>LOSS | QUARTER               | NEW MEMBER<br>GOAL | ACTUAL NEW<br>MEMBERS | ACTUAL<br>DROPPED<br>MEMBERS | ACTUAL NET<br>GAIN/<br>LOSS |  |
| JULY/AUG/SEPT         | 1                | 2                   | 0                          | 2                           | JULY/AUG/SEPT         | 51                 | 152                   | 116                          | 36                          |  |
| OCT/NOV/DEC           | 1                | 0                   | 1                          | -1                          | OCT/NOV/DEC           | 130                | 31                    | 46                           | -15                         |  |
| JAN/FEB/MAR           | 0                | 0                   | 0                          | 0                           | JAN/FEB/MAR           | 30                 | 0                     | 5                            | -5                          |  |
| APR/MAY/JUNE          | 0                | 0                   | 0                          | 0                           | APR/MAY/JUNE          | 0                  | 0                     | 0                            | 0                           |  |

GOALS AND ACTUAL MEMBERS CUMULATIVE

| DROPPED CLUBS: 1 |     | 23 CLUBS OF 56 ADDED 1 OR MORE | GENDER DISTRIBUTION   |                |     |  |
|------------------|-----|--------------------------------|-----------------------|----------------|-----|--|
|                  |     | NEW MEMBERS                    | MALE                  | 1,830 (78.88%) |     |  |
| DROPPED MEMBERS  |     |                                | FEMALE                | 490 (21.12%)   |     |  |
| DECEASED         | 6   | CLICK HERE FOR HEALTH          |                       |                | 996 |  |
| CLUB CANCELLED   | 28  | ASSESSMENT DATA                | FAMILY UNIT MEMBERS   |                | 455 |  |
| OTHER            | 133 |                                | HEAD OF HOUSEHOLD     |                |     |  |
| TOTAL            | 167 |                                | NON-HEAD OF HOUSEHOLD |                |     |  |